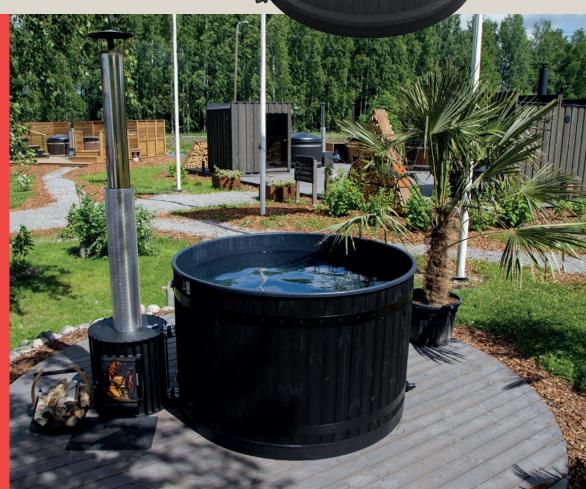

# Harvia Legend

The Harvia Legend tub is a cost effective and low maintenance hot tub. Featuring a stove heater, it consumes no electricity or gas and there are no pumps, wiring or filtration to operate. Simply fill the tub with water and the fire box with wood and within a couple of hours your hot tub is ready to use. The heated water rises and flows into the tub and pulls cooler water back into the heater to repeat the cycle.

Four to six people can easily fit in the hot tub making it suitable for versatile use, from evening parties to family moments. The large glass hatch of the stove allows you to easily see if more wood needs to be added while you enjoy the roaring fire of the stove and warming water of the tub.

The Harvia Legend is unique in that it is designed to be filled when you plan to use it and emptied when finished. This means you do not need to worry about water maintenance and equipment breakdown when not in use.

It comes fully assembled and can easily be lifted with two people and conveniently slid into place. Attach the heater with a couple of clamps, attach the chimney and you are ready to go!

If additional heating is required, Harvia have a high-quality electric heater that is designed to be used with the outdoor hot tub. Used in combination with the wood burning stove, it makes the heating time more efficient, and it can also be used independently to maintain the water temperature.